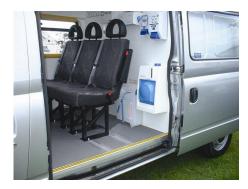

## Features

- Large Filler Opening allows easy filling
- Water Level Indicator
- Indicator Lamp illuminates when heater element is operating
- Quality Taps maintenance free
- A cover moulded from super tough, UV resistant polymers suitable for internal and external applications
- Fold Down Basin drains automatically when folded up
- Drain Hose, drain hose fitted to the base of the unit for dispersion of used water
- Installation, the unit can easily be mounted to any vertical surface and wired to a 12 or 24-volt power source
- The heavy-duty element uses highly corrosive resistant materials and state of the art electronics. The water element thermostatically controls the hot water temperature to 60° C. The system is also protected by a thermal overload safety device.

Specifications
Handiwash Weight:
5.5kg Empty, 14.0kg Full
Water Capacity:
8.5 litres
Voltage - Handiwash 12V System:
9.6 Amps at 12Volt DC
Voltage - Handiwash 24V System:
7 Amps at 24 Volt DC
Hot and Cold Taps