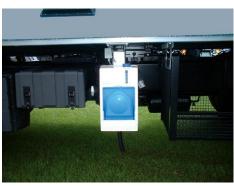

## Features

- Large Filler Opening allows easy filling
- Water Level Indicator
- Indicator Lamp illuminates when heater element is operating
- Quality Taps maintenance free
- A cover moulded from super tough, UV resistant polymers suitable for internal and external applications
- Fold Down Basin drains automatically when folded up
- Drain Hose, drain hose fitted to the base of the unit for dispersion of used water
- Installation, the unit can easily be mounted to any vertical surface and wired to a 12 or 24-volt power source
- The heavy-duty element uses highly corrosive resistant materials and state of the art electronics. The water element thermostatically controls the hot water temperature to 60° C. The system is also protected by a thermal overload safety device.

Specifications
Handiwash Weight:
5.5kg Empty, 14.0kg Full
Water Capacity:
8.5 litres
Voltage - Handiwash 12V System:
9.6 Amps at 12Volt DC
Voltage - Handiwash 24V System:
7 Amps at 24 Volt DC
Hot and Cold Taps

## Unit is thermostatically controlled

Power Lead connected to vehicles power supply via a relay so unit is only operational when the vehicle ignition is on